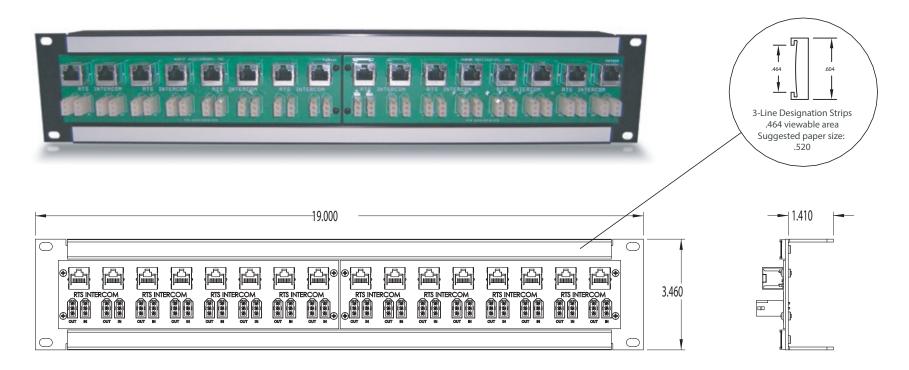

## RJ45 to RJ12 Connecting Cable Wiring for the RTS ADAM MATRIX

| Panel RJ45 Connector | RTS RJ12 Connector        | Wire Color  |
|----------------------|---------------------------|-------------|
| Pin 3: Audio Out +   | Pin 2: Matrix Audio Out + | White/Green |
| Pin 6: Audio Out -   | Pin 5: Matrix Audio Out - | Green       |
| Pin 4: Audio In +    | Pin 3: Matrix Audio In+   | Blue        |
| Pin 5: Audio In -    | Pin 4: Matrix Audio In -  | White/Blue  |

## Notes:

Under no circumstances should pins 1 and 6 of the RTS RJ12 connector be wired in as these carry serial data intended for an RTS Key Panel! If left un-terminated this serial data will bleed into the audio.